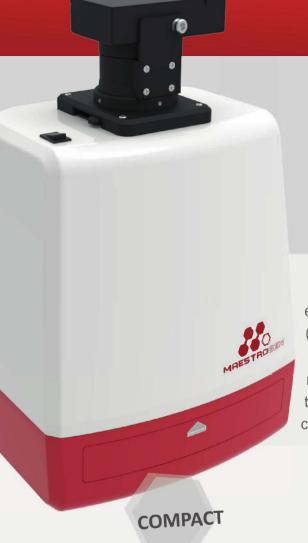

## **GEL DOCUMENTATION SYSTEM**

Mini-imager<sup>™</sup> is a small compact imager with digital camera embedded with dual lights of blue LED source (470nm) and UV bulb (302nm) illuminators.

Away from complicating operation, recording electrophoresis result is just as simple as to take a selfie. Besides that, you can easy to transfer data and print it directly via WiFi function of digital camera.

## **Specification**

Cat no.: MI-01

Dimensions (mm): 250 (D)\* 203 (W)\* 364 (H)

View Size (mm): 80 (D)\* 150 (W) Wavelength (nm): 302nm,470 nm

Light Source: UV,LED

Compatible gel size(mm): 50\*60 , 105\*60,125\*60